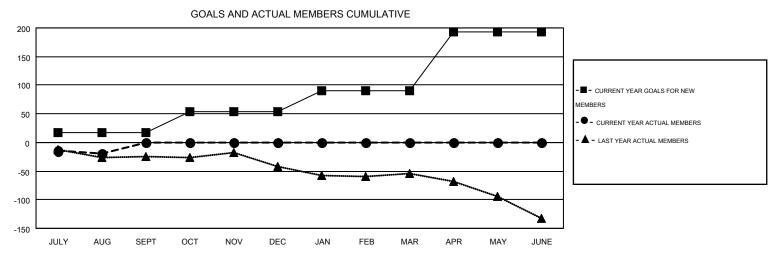

## MONTHLY MEMBERSHIP PROGRESS REPORT

Multiple District 38

Results as of: 8/31/2016

LOCATION: NEBRASKA

GMT: KENNETH SCHWOLS

GMT CA 1

|               |                  | Clubs             |                  |                  | Members               |                    |                                        |                    |                  |  |
|---------------|------------------|-------------------|------------------|------------------|-----------------------|--------------------|----------------------------------------|--------------------|------------------|--|
|               | RESUI            | LTS FOR 2016-2017 | •                |                  | RESULTS FOR 2016-2017 |                    |                                        |                    |                  |  |
| QUARTER       | NEW CLUB<br>GOAL | NEW CLUBS         | DROPPED<br>CLUBS | NET<br>GAIN/LOSS | QUARTER               | NEW MEMBER<br>GOAL | CHARTER AND<br>NEW<br>MEMBERS<br>ADDED | DROPPED<br>MEMBERS | NET<br>GAIN/LOSS |  |
| JULY/AUG/SEPT | 0                | 0                 | 0                | 0                | JULY/AUG/SEPT         | 17                 | 39                                     | 59                 | -20              |  |
| OCT/NOV/DEC   | 1                | 0                 | 0                | 0                | OCT/NOV/DEC           | 37                 | 0                                      | 0                  | 0                |  |
| JAN/FEB/MAR   | 1                | 0                 | 0                | 0                | JAN/FEB/MAR           | 37                 | 0                                      | 0                  | 0                |  |
| APR/MAY/JUNE  | 4                | 0                 | 0                | 0                | APR/MAY/JUNE          | 102                | 0                                      | 0                  | 0                |  |