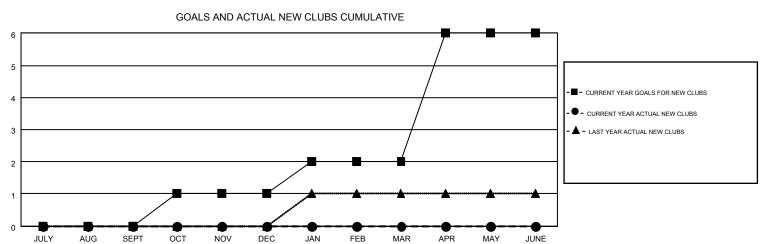

## MONTHLY MEMBERSHIP PROGRESS REPORT

Multiple District 38

Results as of: 8/31/2016

LOCATION: NEBRASKA

GMT: KENNETH SCHWOLS

GMT CA 1

|               |                  | Clubs             |                  |                  | Members               |                    |                                        |                    |                  |  |
|---------------|------------------|-------------------|------------------|------------------|-----------------------|--------------------|----------------------------------------|--------------------|------------------|--|
|               | RESUI            | LTS FOR 2016-2017 | •                |                  | RESULTS FOR 2016-2017 |                    |                                        |                    |                  |  |
| QUARTER       | NEW CLUB<br>GOAL | NEW CLUBS         | DROPPED<br>CLUBS | NET<br>GAIN/LOSS | QUARTER               | NEW MEMBER<br>GOAL | CHARTER AND<br>NEW<br>MEMBERS<br>ADDED | DROPPED<br>MEMBERS | NET<br>GAIN/LOSS |  |
| JULY/AUG/SEPT | 0                | 0                 | 0                | 0                | JULY/AUG/SEPT         | 17                 | 39                                     | 59                 | -20              |  |
| OCT/NOV/DEC   | 1                | 0                 | 0                | 0                | OCT/NOV/DEC           | 37                 | 0                                      | 0                  | 0                |  |
| JAN/FEB/MAR   | 1                | 0                 | 0                | 0                | JAN/FEB/MAR           | 37                 | 0                                      | 0                  | 0                |  |
| APR/MAY/JUNE  | 4                | 0                 | 0                | 0                | APR/MAY/JUNE          | 102                | 0                                      | 0                  | 0                |  |